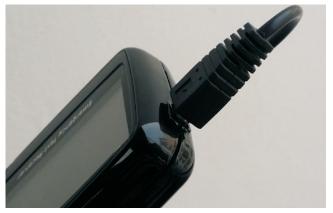

Only charging type pagers can be charging.

9

8

Attention: Only for charging type pagers

10

Other information:

- Press 3S can on/off backlight if not auto light.
- Low battery will not receive.
- 1 full charging need about 2 hours.
- How to working with buttons please refers to button manual.