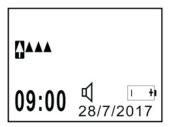

When battery is low power, the battery icon will display blank as photo, you need to charge or replace AAA batterys, or it will stop work.

When charging, The LCD will show charging information if the battery is charging or full.

Only charging type pagers can be charging.

9

8

Attention: Only for charging type pagers

10

Other information:

- Press 3S can on/off backlight if not auto light.
- Low battery will not receive.
- 1 full charging need about 2 hours.
- How to working with buttons please refers to button manual.